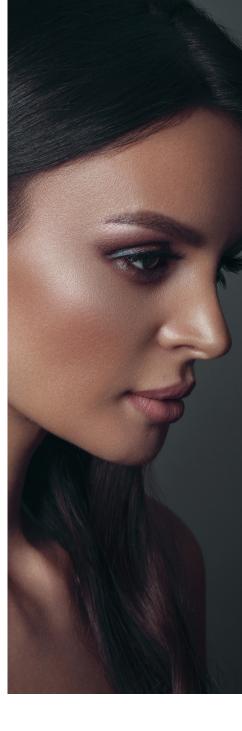

# SUNNY SOFT TOUCH LUMINOUS-BRONZING POWDER

Sunny Soft Touch Luminous-Bronzing Powder will give you the effect of a natural tan with a delicate, golden glow. Your skin will look healthy and radiant as if sun-kissed and illuminated by its sparkling rays. A cosmetic with a silky consistency that spreads perfectly and leaves no streaks, will be a source of your perfect well-being from the very moment you apply it.

## SUN-KISSED SKIN EFFECT

In order to achieve this, follow these steps:

You can also use a large brush to spread the powder on the neckline and back. Apply in layers to grade the colour intensity.