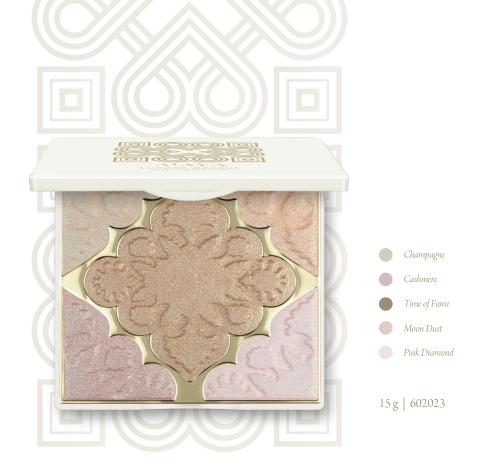

## GLASS SKIN HIGHLIGHTER PALETTE

You will instantly optically revive and rejuvenate your skin with the extremely efficient, multi-functional Glass Skin Highlighter Palette for special tasks. Thanks to the high degree of pigmentation, you will obtain an extremely luminous finish, the so-called glow effect, and a fresh, radiant glow for an unbelievably long time. Warm, cool and neutral shades will accompany you on every occasion – they are perfect for both day and evening makeup.

### Let your imagination carry you

Apply the colours one by one or blend them, apply in spots or with a large brush on the entire face, neckline and back.