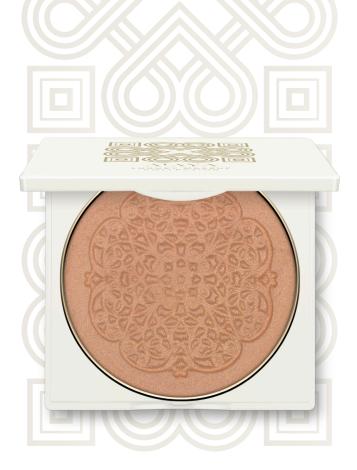

# SUNNY SOFT TOUCH LUMINOUS-BRONZING POWDER

Sunny Soft Touch Luminous-Bronzing Powder will give you the effect of a natural tan with a delicate, golden glow. Your skin will look healthy and radiant as if sun-kissed and illuminated by its sparkling rays. A cosmetic with a silky consistency that spreads perfectly and leaves no streaks, will be a source of your perfect well-being from the very moment you apply it.

## SUN-KISSED SKIN EFFECT

In order to achieve this, follow these steps:

You can also use a large brush to spread the powder on the neckline and back. Apply in layers to grade the colour intensity.