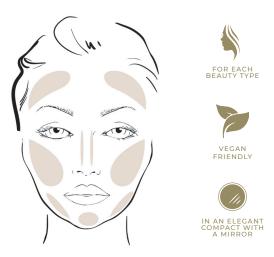

# PERFECT FOR STROBING MAKEUP

Highlight the selected parts according to the scheme:

## SUN-KISSED SKIN EFFECT

In order to achieve this, follow these steps:

You can also use a large brush to spread the powder on the neckline and back. Apply in layers to grade the colour intensity.