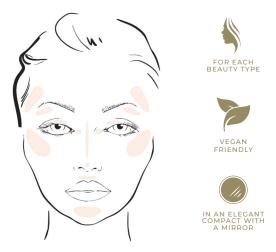

# PERFECT FOR STROBING MAKEUP

Highlight the selected parts according to the scheme:

## SUN-KISSED SKIN EFFECT

In order to achieve this, follow these steps:

You can also use a large brush to spread the powder on the neckline and back. Apply in layers to grade the colour intensity.