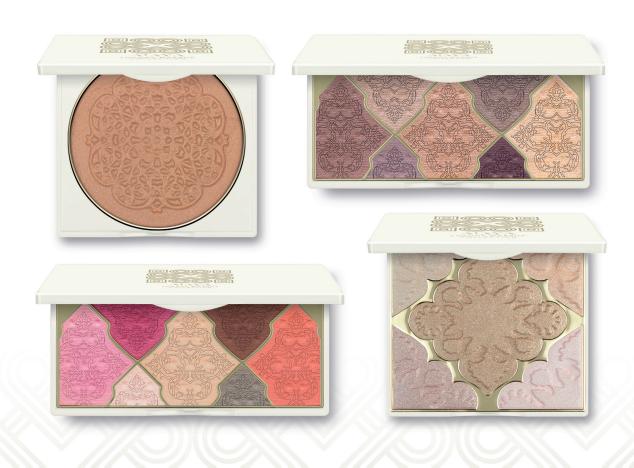

# SUNNY SOFT TOUCH LUMINOUS-BRONZING POWDER

Sunny Soft Touch Luminous-Bronzing Powder will give you the effect of a natural tan with a delicate, golden glow. Your skin will look healthy and radiant as if sun-kissed and illuminated by its sparkling rays. A cosmetic with a silky consistency that spreads perfectly and leaves no streaks, will be a source of your perfect well-being from the very moment you apply it.

## GLASS SKIN HIGHLIGHTER PALETTE

You will instantly optically revive and rejuvenate your skin with the extremely efficient, multi-functional Glass Skin Highlighter Palette for special tasks. Thanks to the high degree of pigmentation, you will obtain an extremely luminous finish, the so-called glow effect, and a fresh, radiant glow for an unbelievably long time. Warm, cool and neutral shades will accompany you on every occasion – they are perfect for both day and evening makeup.

# EYESHADOW PALETTE 1. TOTAL ALLURE | 2. HARMONY

With high-pigmented eyeshadow palettes and a wide range of colours, you'll feel like an artist with a painting palette of the most beautiful colours. You will be able to let your limitless imagination run wild by blending colours and grading their shades. Thanks to the silky soft texture of the shadows that do not flake off or crumble, you can easily change any make-up into a real piece of art.